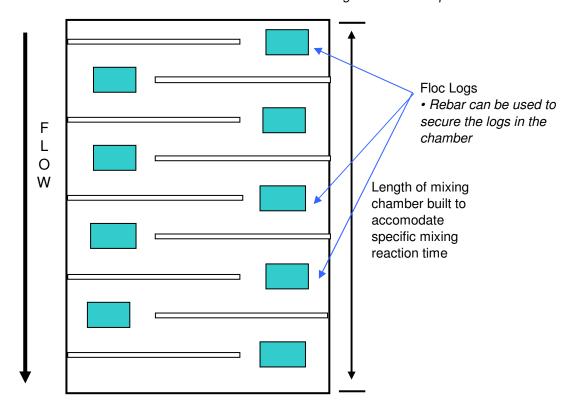

#### Mixing Chamber with Floc Logs Options in Detail

#### Mixing Chamber Treatment System

All dimensions of mixing chamber are specific to site