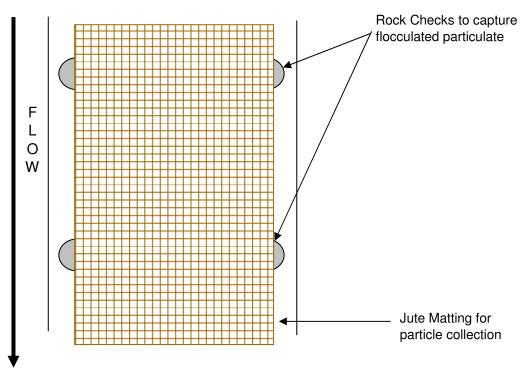

# Particle Collection System Details

Dispersion Field with Rock Checks

All dimensions of treatment ditch are specific to site