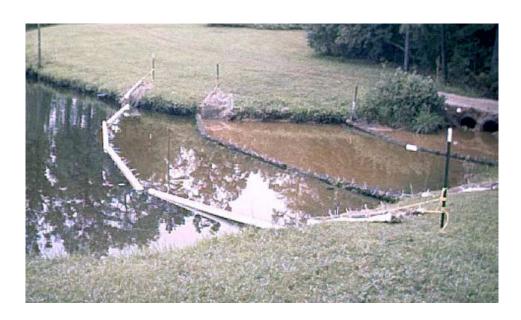

### Particle Collection Systems in Settling Pond

#### Particle Curtains in Settling Pond

All dimensions of particle curtains are specific to site.