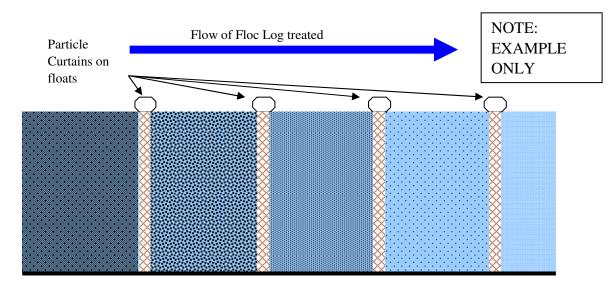

### Particle Collection Systems in Settling Pond

#### Particle Curtains in Settling Pond

All dimensions of particle curtains are specific to site.