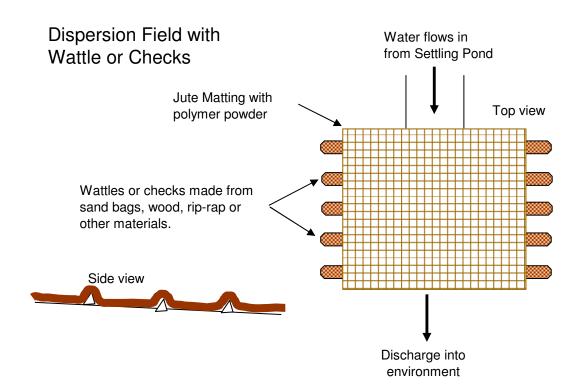

# Particle Collection System Details

Dispersion Field with Rock Checks

All dimensions of treatment ditch are specific to site