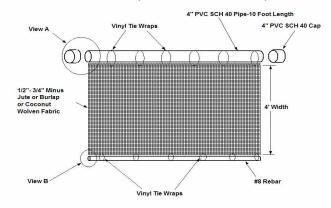

## Particle Collection Systems in Settling Pond

#### Particle Curtains Details

All dimensions of particle curtains are specific to site.