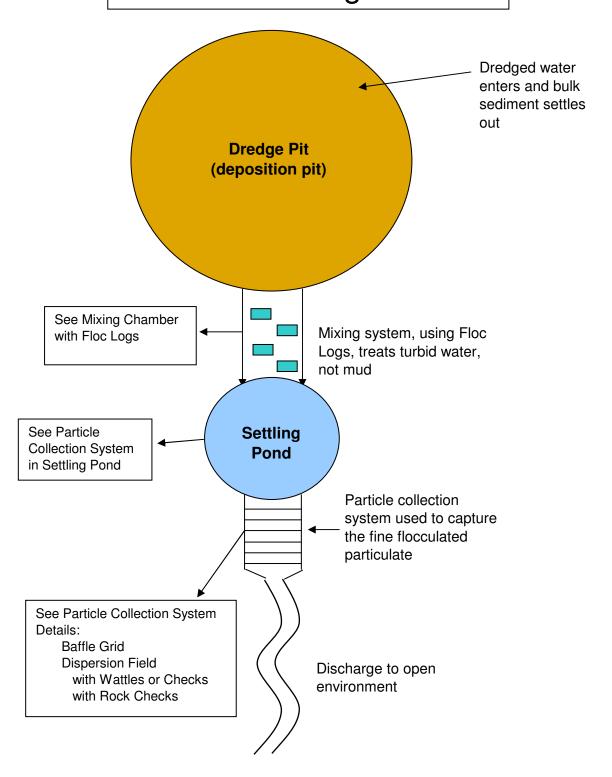

## Dredging Systems with Floc Logs

#### Mixing Chamber with Floc Logs Options in Detail

#### Mixing Chamber Treatment System

All dimensions of mixing chamber are specific to site

### Particle Collection Systems in Settling Pond

## Particle Collection Systems in Settling Pond