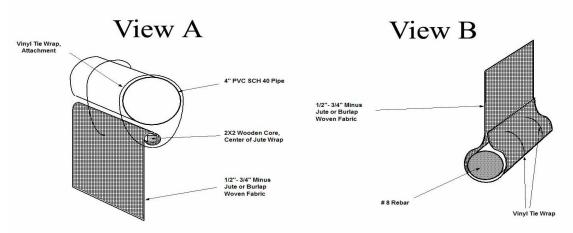

## Particle Collection Systems in Settling Pond

#### Particle Curtains Details

All dimensions of particle curtains are specific to site.